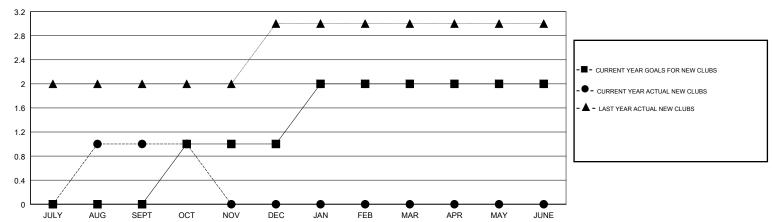

| 0             | 1         | 0             | JULY/AUG/SEPT         | 70                        | 156                     | 46                                           |
| OCT/NOV/DEC           | 1             | 0         | 0             | OCT/NOV/DEC           | 60                        | 15                      | 2                                            |
| JAN/FEB/MAR           | 1             | 0         | 0             | JAN/FEB/MAR           | 55                        | 0                       | 0                                            |
| APR/MAY/JUNE          | 0             | 0         | 0             | APR/MAY/JUNE          | -15                       | 0                       | 0                                            |

# GOALS AND ACTUAL NEW CLUBS CUMULATIVE



## GOALS AND ACTUAL MEMBERS CUMULATIVE



| -■- MEMBER GROWTH NET GOAL        |  |
|-----------------------------------|--|
| - ● - MEMBER GROWTH ACTUAL        |  |
| - ▲ - LAST YEAR MEMBERSHIP ACTUAL |  |
|                                   |  |
|                                   |  |
|                                   |  |

| DROPPED CLUBS: 0 |    |
|------------------|----|
| DROPPED MEMBERS  |    |
| DECEASED         | 1  |
| CLUB CANCELLED   | 0  |
| OTHER            | 47 |
| TOTAL            | 48 |

| 49 CLUBS OF 92 ADDED 1 OR MORE |   |
|--------------------------------|---|
| NEW MEMBERS                    |   |
|                                |   |
|                                |   |
|                                | 1 |

| GENDER DISTRIBUTION |                       |  |