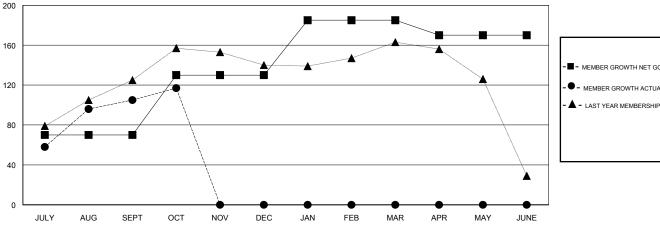

## GOALS AND ACTUAL MEMBERS CUMULATIVE

| -■- MEMBER GROWTH NET GOAL        |  |
|-----------------------------------|--|
| - ● - MEMBER GROWTH ACTUAL        |  |
| - ▲ - LAST YEAR MEMBERSHIP ACTUAL |  |
|                                   |  |
|                                   |  |
|                                   |  |